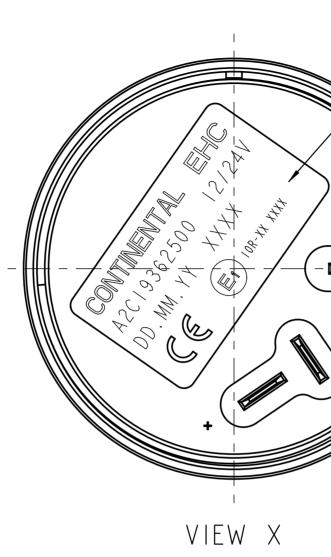

6

|                                                                                                                                       | 9 10 11<br>NOTES                                                                                                                                                                                                                                                                                                                                                                                                                                                                                                                    | 12                                                                                                                                                                                                                                                            |
|---------------------------------------------------------------------------------------------------------------------------------------|-------------------------------------------------------------------------------------------------------------------------------------------------------------------------------------------------------------------------------------------------------------------------------------------------------------------------------------------------------------------------------------------------------------------------------------------------------------------------------------------------------------------------------------|---------------------------------------------------------------------------------------------------------------------------------------------------------------------------------------------------------------------------------------------------------------|
|                                                                                                                                       |                                                                                                                                                                                                                                                                                                                                                                                                                                                                                                                                     | А                                                                                                                                                                                                                                                             |
| LABEL<br>89 TX                                                                                                                        | CONTINENTAL EH<br>A2CI9362500 12/24<br>DD.MM.YY XXXX<br>$CE_1$ IOR-XX XXX                                                                                                                                                                                                                                                                                                                                                                                                                                                           |                                                                                                                                                                                                                                                               |
|                                                                                                                                       | (AB) 'Company name' 'Brand name'<br>'Article number' 'voltage'<br>'Production date' 'serial number'                                                                                                                                                                                                                                                                                                                                                                                                                                 | C                                                                                                                                                                                                                                                             |
|                                                                                                                                       |                                                                                                                                                                                                                                                                                                                                                                                                                                                                                                                                     | D                                                                                                                                                                                                                                                             |
|                                                                                                                                       |                                                                                                                                                                                                                                                                                                                                                                                                                                                                                                                                     | E                                                                                                                                                                                                                                                             |
|                                                                                                                                       | AB 5 - Storage and operating temperatures: 'to' instead of 'bis'                                                                                                                                                                                                                                                                                                                                                                                                                                                                    |                                                                                                                                                                                                                                                               |
|                                                                                                                                       | 3)Remove Germany text<br>4)Add calulated weight                                                                                                                                                                                                                                                                                                                                                                                                                                                                                     | es),<br>' instead of 'bis',<br>es' instead of 'Zweimal',                                                                                                                                                                                                      |
| ers                                                                                                                                   | DOC.<br>VERS. CHANGED<br>ITEMS ZONE IN<br>GRID CHANGE DESCRIPTION ECM NO. 1040010   CREATED BY<br>Noordin.Hasni CHANGE DESCRIPTION DATE<br>2020-02-06 DATE<br>VNI<br>VNI<br>2020-02-06 DATE<br>VNI<br>OPATE<br>2020-02-06 DEPAF<br>VNI<br>VNI<br>VNI<br>REVIEWED BY<br>Mohd.Salleh.Mahfuz DATE<br>2020-02-06 DEPAF<br>VNI<br>VNI<br>DATE                                                                                                                                                                                            | es' instead of 'bis',<br>es' instead of 'Zweimal',<br><u>4PEP:007901</u><br>08<br>RTMENT<br><u>CVS AE MYS ME</u><br>RTMENT<br>CVS AE MYS ME<br>RTMENT                                                                                                         |
| ers<br>e with red figures (1/10h-wheel)                                                                                               | DC.   Change tablet into<br>3)Remove Germany text<br>4)Add calulated weight<br>5)Add spinlock nut     DC.   CHANGED ZONE IN<br>ITEMS   CHANGE DESCRIPTION   ECM NO.   1040010     CREATED BY<br>Noordin.Hasni   CHANGE DESCRIPTION   DATE   DEPAR<br>2020-02-06   DATE     REVIEWED BY<br>Mohd.Salleh.Mahfuz   DATE   DEPAR<br>2020-02-06   DATE   DEPAR<br>2020-02-06   DATE     RELEASED BY<br>Mohd.Zawawi.Shamsuzaili   DATE   DEPAR<br>2020-02-06   DATE   DEPAR<br>2020-02-06   DATE     TITLE   Hourmeter   -   -   -   -   - | 25),<br>' instead of 'bis',<br>es' instead of 'Zweimal',<br><u>4PEP:007901</u><br>08<br>RTMENT<br><u>CVS AE MYS ME</u><br>RTMENT<br><u>CVS AE MYS ME</u><br>RTMENT<br><u>CVS AE MYS ME</u>                                                                    |
| ersion<br>ters<br>e with red figures (1/10h-wheel)<br>46244 (reverse-polarity protection)<br>: max10 s per day<br>erature<br>perature | DOC.   CHANGED   ZONE IN<br>SINGHOVE GERMANY text<br>4)Add calulated weight<br>S)Add spinlock nut     DOC.   CHANGED   ZONE IN<br>GRID   CHANGE DESCRIPTION     CREATED BY   DATE   DPATE     Noordin.Hasni   DATE   DPATE     Mohd.Salleh.Mahfuz   DATE   DEPAF     Mohd.Zawawi.Shamsuzaili   DATE   DEPAF     TITLE   DATE   DEPAF     Mourmeter   -   DATE   DEPAF                                                                                                                                                               | 25),<br>' instead of 'bis',<br>es' instead of 'Zweimal'<br>4PEP:007901<br>08<br>RTMENT<br>CVS AE MYS ME<br>RTMENT<br>CVS AE MYS ME<br>RTMENT<br>CVS AE MYS ME<br>RTMENT<br>CVS AE MYS ME<br>RTMENT<br>CVS AE MYS ME<br>(G<br>AB<br>WEIGHT<br>- <u>g ± - %</u> |