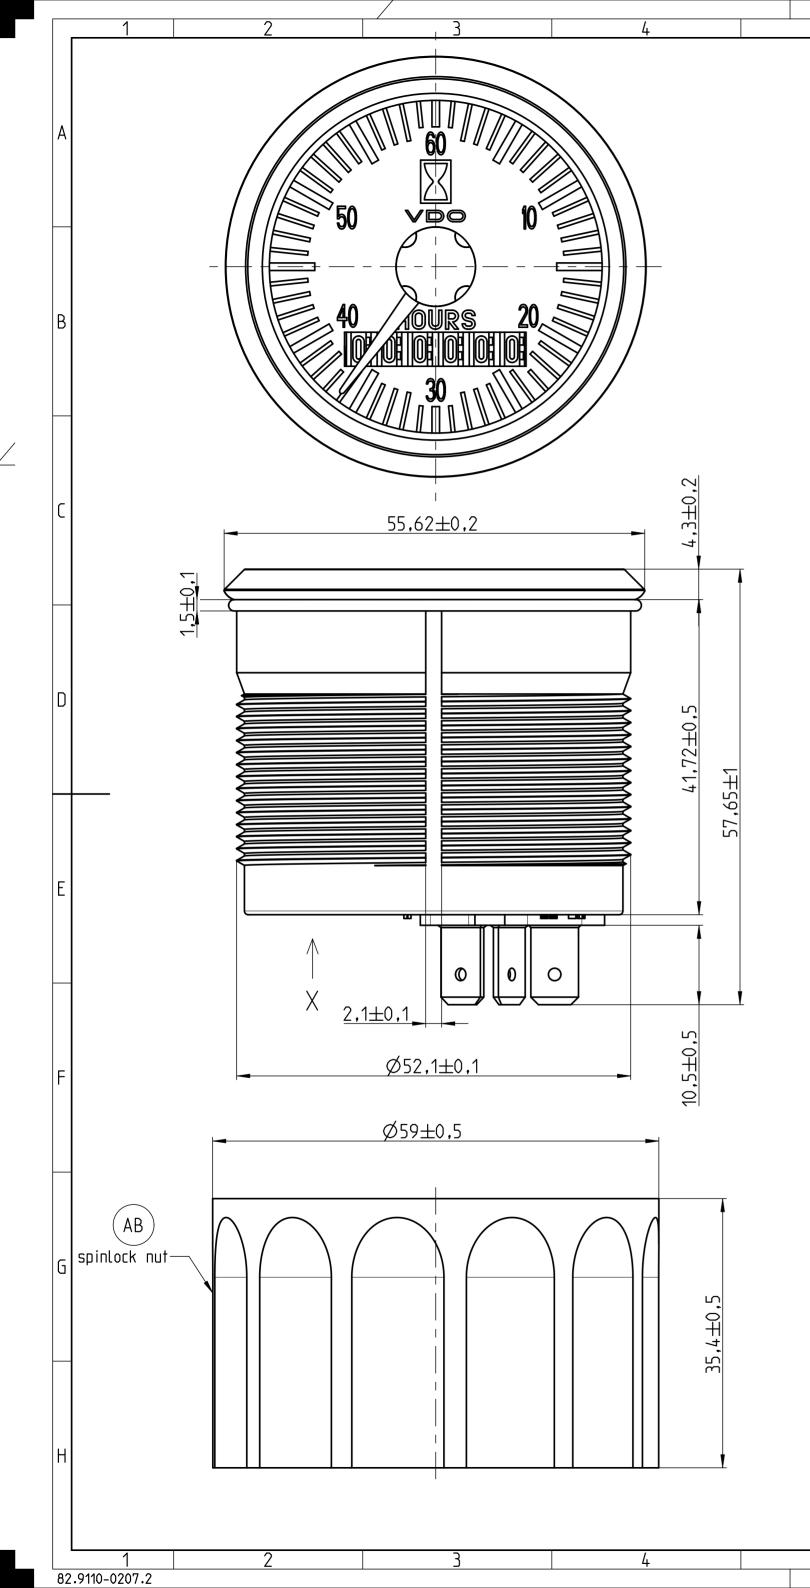

6

Bezel Lens Dial Indication wheel Counter wheel Housing Mounting Connections Illumination

:metal (CuZn37), black, triangular vers :glazing glass, nonreflective :black background with white character :red :5x black with white figures,1x white :plastic (PBT S650), flame retardant :clamp ring, plastic (PBT) :blade terminals 6.3 x 0.8 mm, DIN 4 :LED, white

## Technical Data:

Operating voltage Indication accuracy Maximum hours Current consumption: Protection: Storage temperature: 8 V - 32 V  $\pm 5 s per day, - 40 °C to + 85 °C:$ 999999,9 h max. (nonresettable) $<math>\pm 13,5 V: < 10 mA at room temperature:$ <math>19 65 frontside, IP42 rearside  $\pm 26,0 V: < 23 mA at room temperature:$ - 40 °C to + 90 °COperating temperature:<math>40 °C to + 85 °C