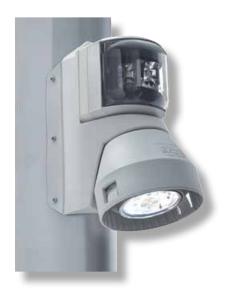

## Series 43

LED navigation light with LED deck light – For sports boats and yachts up to 20 m

#### Housing

Polycarbonate, black or white, seawater resistant, non-corrosive, non-magnetic, impact and shock resistant

#### Optics

3 Power LEDs (5 W) with lens for optimal light distribution

### Mounting

Mast-mount with bracket (identical Series 40)