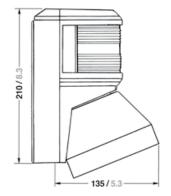

## SERIES 43

 $\vdash$  Dimensions in: mm/inch  $\dashv$ 

## Series 43

LED navigation light with LED deck light – For sports boats and yachts up to 20 m

### Mounting

Mast-mount with bracket (identical Series 40)