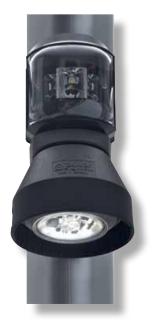

## Series 43

LED navigation light with LED deck light – For sports boats and yachts up to 20 m

#### Housing

Polycarbonate, black or white, seawater resistant, non-corrosive, non-magnetic, impact and shock resistant

#### Optics

3 Power LEDs (5 W) with lens for optimal light distribution

### Mounting

Mast-mount with bracket (identical Series 40)