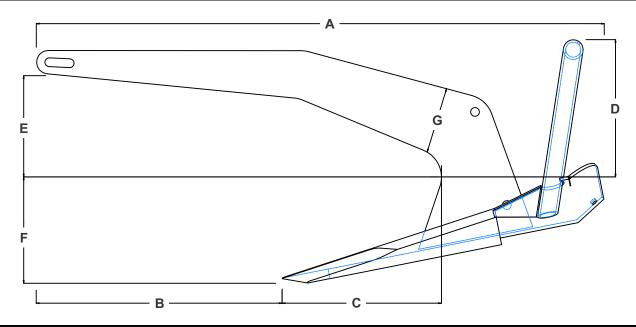

rocna anchor dimensions

| Model | Weight |     | Blade Area      |      | Α    |        | В   |        | С   |        | D   |        | E   |        | F   |        | G   |        | Width |        |
|-------|--------|-----|-----------------|------|------|--------|-----|--------|-----|--------|-----|--------|-----|--------|-----|--------|-----|--------|-------|--------|
|       | Kg     | lb  | Cm <sup>2</sup> | in²  | mm   | inches | mm  | inches | mm  | inches | mm  | inches | mm  | inches | mm  | inches | mm  | inches | mm    | inches |
| 4     | 4      | 9   | 458             | 71   | 547  | 21.5   | 234 | 9.2    | 154 | 6.1    | 133 | 5.2    | 96  | 3.8    | 103 | 4.1    | 75  | 3.0    | 275   | 10.8   |
| 6     | 6      | 13  | 590             | 91   | 630  | 24.8   | 270 | 10.6   | 170 | 6.7    | 150 | 5.9    | 102 | 4.0    | 123 | 4.8    | 80  | 3.1    | 315   | 12.4   |
| 10    | 10     | 22  | 795             | 123  | 724  | 28.5   | 312 | 12.3   | 204 | 8.0    | 174 | 6.9    | 130 | 5.1    | 133 | 5.2    | 90  | 3.5    | 365   | 14.4   |
| 15    | 15     | 33  | 1030            | 160  | 830  | 32.7   | 360 | 14.2   | 235 | 9.3    | 205 | 8.1    | 145 | 5.7    | 156 | 6.1    | 100 | 3.9    | 415   | 16.3   |
| 20    | 20     | 44  | 1136            | 176  | 864  | 34.0   | 373 | 14.7   | 244 | 9.6    | 220 | 8.7    | 162 | 6.4    | 158 | 6.2    | 110 | 4.3    | 435   | 17.1   |
| 25    | 25     | 55  | 1413            | 219  | 971  | 38.2   | 420 | 16.5   | 275 | 10.8   | 233 | 9.2    | 175 | 6.9    | 184 | 7.2    | 115 | 4.5    | 485   | 19.1   |
| 33    | 33     | 73  | 1694            | 263  | 1066 | 42.0   | 485 | 19.1   | 280 | 11.0   | 254 | 10.0   | 180 | 7.1    | 206 | 8.1    | 120 | 4.7    | 532   | 20.9   |
| 40    | 40     | 88  | 1943            | 301  | 1142 | 45.0   | 520 | 20.5   | 300 | 11.8   | 278 | 10.9   | 188 | 7.4    | 224 | 8.8    | 130 | 5.1    | 570   | 22.4   |
| 55    | 55     | 121 | 2300            | 357  | 1235 | 48.6   | 560 | 22.0   | 323 | 12.7   | 306 | 12.0   | 225 | 8.9    | 226 | 8.9    | 150 | 5.9    | 620   | 24.4   |
| 70    | 70     | 154 | 2690            | 417  | 1338 | 52.7   | 607 | 23.9   | 354 | 13.9   | 330 | 13.0   | 240 | 9.4    | 250 | 9.8    | 155 | 6.1    | 670   | 26.4   |
| 110   | 110    | 243 | 3330            | 516  | 1490 | 58.7   | 675 | 26.6   | 390 | 15.4   | 352 | 13.9   | 265 | 10.4   | 286 | 11.3   | 180 | 7.1    | 745   | 29.3   |
| 150   | 150    | 331 | 4627            | 717  | 1725 | 67.9   | 779 | 30.7   | 449 | 17.7   | 416 | 16.4   | 318 | 12.5   | 317 | 12.5   | 203 | 8.0    | 867   | 34.1   |
| 200   | 200    | 441 | 5906            | 915  | 1901 | 74.8   | 859 | 33.8   | 494 | 19.4   | 462 | 18.2   | 349 | 13.7   | 351 | 13.8   | 224 | 8.8    | 953   | 37.5   |
| 275   | 275    | 606 | 6687            | 1036 | 2143 | 84.4   | 967 | 38.1   | 558 | 22.0   | 517 | 20.4   | 394 | 15.5   | 394 | 15.5   | 253 | 10.0   | 1049  | 41.3   |