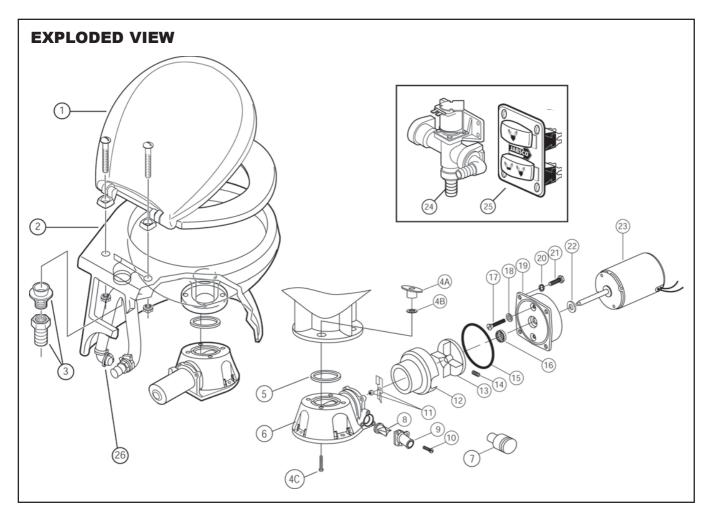

## **PARTS LIST**

|     | Qty.                                      | Part   |            |       | Qty.                                                               | Part |            |
|-----|-------------------------------------------|--------|------------|-------|--------------------------------------------------------------------|------|------------|
| Key | Description                               | Req.   | Number     | Key   | Description                                                        | Req. | Number     |
| 1   | Seat & Cover                              | 1      | 37078-1000 | 16    | Seal <sup>†</sup>                                                  | 1    | 1040-0000  |
| 2   | Bowl, Compact Size, White                 | 1      | 37076-0010 | 17    | Screw <sup>†</sup>                                                 | 2    | 91010-0144 |
|     | Bowl, Standard Size, White                | 1      | 37076-1010 | 18    | Washer, Plastic* <sup>T</sup>                                      | 2    | 35445-0000 |
|     | Bowl, Compact Size, Bone                  | 1      | 37076-2010 | 19    | Seal Housing <sup>†</sup>                                          | 1    | 37043-1000 |
|     | Bowl, Standard Size, Bone                 | 1      | 37076-3010 | 20    | Lock Washer #10, Stainless Steel <sup>1</sup>                      | 4    |            |
| 3   | Bowl Spud and 3/4" barbed adap            | otor 1 | 18753-0609 | 21    | Screw <sup>†</sup>                                                 | 4    | 91027-0011 |
| 4   | Bowl Installation Hardware                | 1      | 18753-0604 | 22    | Slinger <sup>†</sup>                                               | 1    | 6342-0000  |
| 4A  | Tee n ut**                                | 4      |            | 23    | Motor - 12 Volt EMC                                                | 1    | 18753-0582 |
| 4B  | Washer, Plastic**                         | 4      |            |       | Motor - 24 Volt EMC <sup>†</sup>                                   | 1    | 18753-0583 |
| 4C  | Socket Head Screw**                       | 4      |            | 24    | Solenoid Valve/Siphon Breaker                                      |      |            |
| 5   | Gasket*                                   | 1      | 37017-0000 |       | 12 Volt EMC                                                        | 1    | 37038-1012 |
| 6   | Base Assembly**                           | 1      | 37004-1000 |       | 24 Volt EMC                                                        | 1    | 37038-1024 |
| 7   | 1-1/2" Adaptor, Discharge Port            | 1      | 98023-0080 | 25    | Switch Panel                                                       | 1    | 37047-2000 |
| 8   | Joker Valve* **                           | 1      | 44106-1000 |       | Service Kit                                                        | 1    | 90197-0000 |
| 9   | 1" Discharge Port**                       | 1      | 37077-1000 |       | Waste Pump Assembly                                                |      |            |
| 10  | Screw**                                   | 3      | 96050-0568 |       | 12 Volt EMC                                                        | 1    | 37072-0092 |
| 11  | Chopper Plate with Lock n ut <sup>T</sup> | 1      | 37056-1000 |       | 24 Volt EMC                                                        | 1    | 37072-0094 |
| 12  | Macerator Housing <sup>T</sup>            | 1      | 37014-0000 | 26    | Evacuation Loop Hose Kit                                           | 1    | 37087-0000 |
| 13  | Centrifugal Impeller <sup>T</sup>         | 1      | 37006-0000 |       | I                                                                  |      | 01001 0000 |
| 14  | Set Screw <sup>T</sup>                    | 1      | 18753-0492 |       | ts supplied with Service Kit.<br>ts included with base 37004-1000. |      |            |
| _15 | O-ring* <sup>†</sup>                      | 1      | 43990-0066 | · · · | is included in Waste Pump Assembly                                 | Ι.   |            |